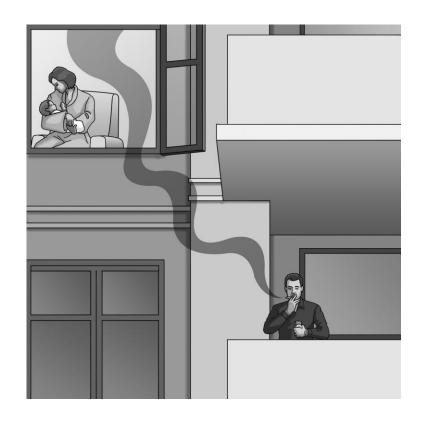

#### **SECONDHAND SMOKE EXPOSURE**

Secondhand smoke drifts through open windows, ventilation systems

Secondhand smoke is a toxic air contaminant.