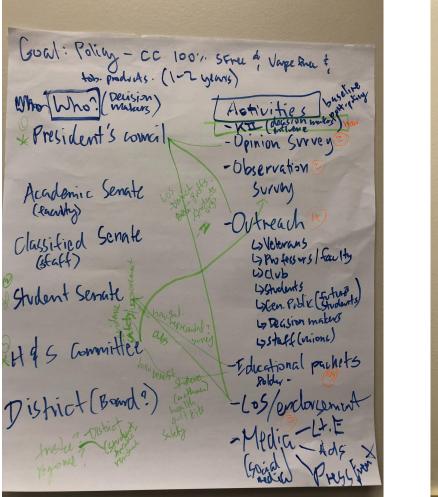

## MIDWEST ACADEMY STRATEGY CHART

Ed. Packets - named feath Data Local data flus 5 Dec. Makors